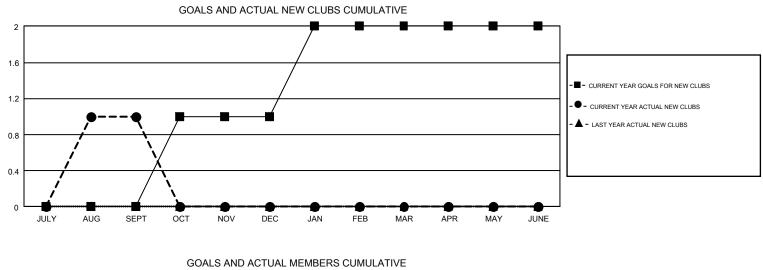

## GMT Constitutional Area 6, Group E

REPORT DOES NOT INCLUDE CLUBS IN UNDISTRICTED AREAS.

| Clubs                 |               |           |               | Members               |                           |                         |                                                    |  |
|-----------------------|---------------|-----------|---------------|-----------------------|---------------------------|-------------------------|----------------------------------------------------|--|
| RESULTS FOR 2019-2020 |               |           |               | RESULTS FOR 2019-2020 |                           |                         |                                                    |  |
| QUARTER               | NEW CLUB GOAL | NEW CLUBS | DROPPED CLUBS | QUARTER               | MEMBER GROWTH NET<br>GOAL | MEMBER GROWTH<br>ACTUAL | DROPPED<br>MEMBERS ACTUAL<br>(including transfers) |  |
| JULY/AUG/SEPT         | 0             | 1         | 1             | JULY/AUG/SEPT         | 10                        | 85                      | 76                                                 |  |
| OCT/NOV/DEC           | 1             | 0         | 0             | OCT/NOV/DEC           | 10                        | 0                       | 0                                                  |  |
| JAN/FEB/MAR           | 1             | 0         | 0             | JAN/FEB/MAR           | 30                        | 0                       | 0                                                  |  |
| APR/MAY/JUNE          | 0             | 0         | 0             | APR/MAY/JUNE          | 10                        | 0                       | 0                                                  |  |