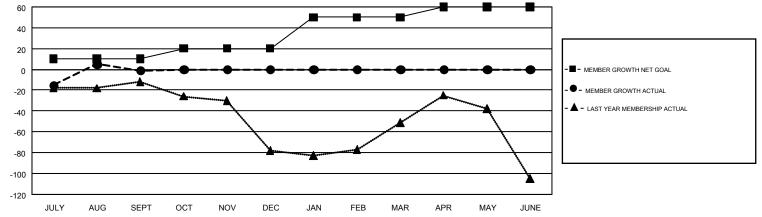

## GMT Constitutional Area 6, Group E

REPORT DOES NOT INCLUDE CLUBS IN UNDISTRICTED AREAS.

| Clubs                 |               |           |               | Members               |                           |                         |                                                    |  |
|-----------------------|---------------|-----------|---------------|-----------------------|---------------------------|-------------------------|----------------------------------------------------|--|
| RESULTS FOR 2019-2020 |               |           |               | RESULTS FOR 2019-2020 |                           |                         |                                                    |  |
| QUARTER               | NEW CLUB GOAL | NEW CLUBS | DROPPED CLUBS | QUARTER               | MEMBER GROWTH NET<br>GOAL | MEMBER GROWTH<br>ACTUAL | DROPPED<br>MEMBERS ACTUAL<br>(including transfers) |  |
| JULY/AUG/SEPT         | 0             | 1         | 1             | JULY/AUG/SEPT         | 10                        | 85                      | 76                                                 |  |
| OCT/NOV/DEC           | 1             | 0         | 0             | OCT/NOV/DEC           | 10                        | 0                       | 0                                                  |  |
| JAN/FEB/MAR           | 1             | 0         | 0             | JAN/FEB/MAR           | 30                        | 0                       | 0                                                  |  |
| APR/MAY/JUNE          | 0             | 0         | 0             | APR/MAY/JUNE          | 10                        | 0                       | 0                                                  |  |